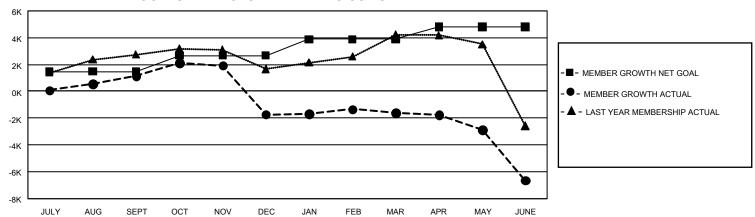

## GOALS AND ACTUAL MEMBERS CUMULATIVE

| DROPPED CLUBS: 142   |                 | 1,320 CLUBS OF 1,883 ADDED<br>1 OR MORE NEW MEMBERS | GENDER DISTRIBUTION          |                 |  |
|----------------------|-----------------|-----------------------------------------------------|------------------------------|-----------------|--|
|                      |                 |                                                     | MALE                         | 48,123 (81.00%) |  |
|                      |                 |                                                     | FEMALE                       | 11,282 (18.99%) |  |
| DROPPED MEMBERS      |                 |                                                     | NON BINARY                   | 1 (0.00%)       |  |
| DECEASED             | 307             |                                                     | PREFER NOT TO ANSWER         | 6 (0.01%)       |  |
| CLUB CANCELLED OTHER | 3,484<br>12,938 | CLICK HERE FOR                                      | TOTAL FAMILY UNIT MEMBERS 17 |                 |  |
| TOTAL                | 16,729          | CUMULATIVE MEMBERSHIP DATA                          | FAMILY MEMBERS PAYING HA     | LF DUES 10,375  |  |

| Members               |                           |                         |                                                    |  |  |  |  |  |
|-----------------------|---------------------------|-------------------------|----------------------------------------------------|--|--|--|--|--|
| RESULTS FOR 2023-2024 |                           |                         |                                                    |  |  |  |  |  |
| QUARTER N             | MEMBER GROWTH NET<br>GOAL | MEMBER GROWTH<br>ACTUAL | DROPPED MEMBERS<br>ACTUAL (including<br>transfers) |  |  |  |  |  |
| JULY/AUG/SEP          | T 1485                    | 5,463                   | 3,830                                              |  |  |  |  |  |
| OCT/NOV/DEC           | 1190                      | 3,151                   | 4,913                                              |  |  |  |  |  |
| JAN/FEB/MAR           | 1214                      | 1,744                   | 1,254                                              |  |  |  |  |  |
| APR/MAY/JUNE          | 926                       | 2,323                   | 6,767                                              |  |  |  |  |  |