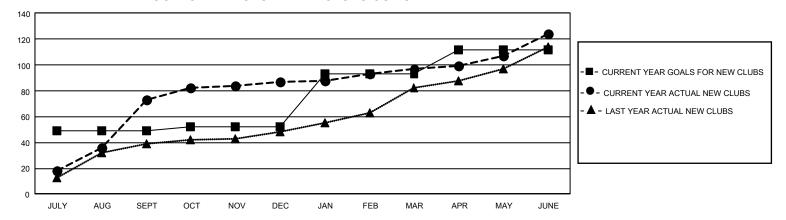

## GOALS AND ACTUAL NEW CLUBS CUMULATIVE

## GMT Constitutional Area 6 - I, Group J

REPORT DOES NOT INCLUDE CLUBS IN UNDISTRICTED AREAS.

|               | Club          | os          |               |               |                 |
|---------------|---------------|-------------|---------------|---------------|-----------------|
|               | RESULTS FOR   | R 2023-2024 |               |               | RES             |
| QUARTER       | NEW CLUB GOAL | NEW CLUBS   | DROPPED CLUBS | QUARTER MEMB  | ER GROW<br>GOAL |
| JULY/AUG/SEPT | 147           | 73          | 46            | JULY/AUG/SEPT | 1485            |
| OCT/NOV/DEC   | 9             | 14          | 73            | OCT/NOV/DEC   | 1190            |
| JAN/FEB/MAR   | 123           | 10          | 17            | JAN/FEB/MAR   | 1214            |
| APR/MAY/JUNE  | 57            | 27          | 6             | APR/MAY/JUNE  | 926             |